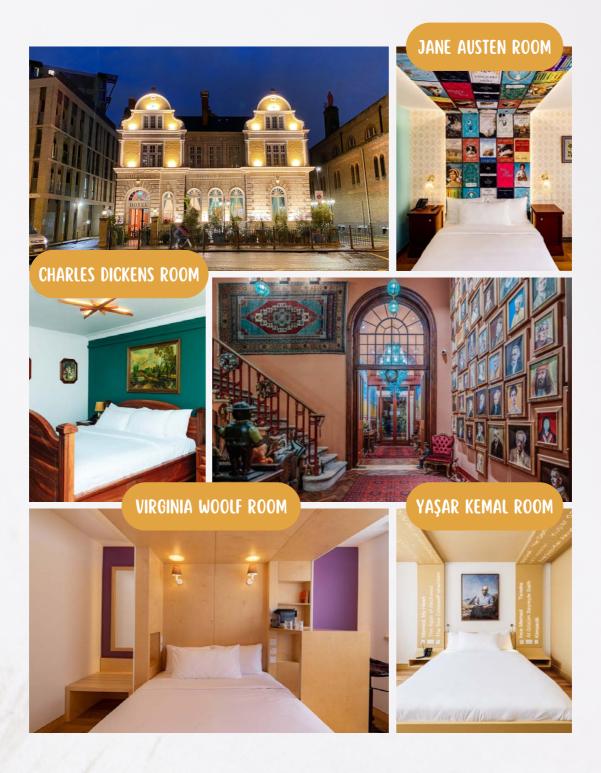

The accommodation will take place at our boutique concept hotel, **Limehouse Library Hotel London**, which started its service in 2022 after being renovated from a historic public library. Our hotel is conveniently located for **easy access to the city center**. Each room offers a unique atmosphere dedicated to historically significant figures. We provide an opportunity for each guest to experience the distinctive character of their room, feeling the privilege of viewing life from that room. Don't miss the chance to explore together!

### Limehouse Library Hotel

Limehouse Library, 638 Commercial Rd, London E14 7HS, UK