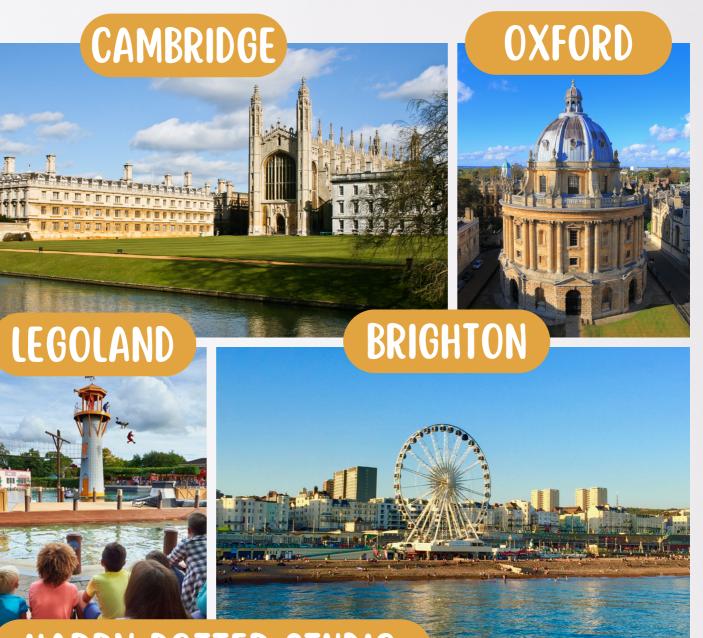

### DAY 1

Morning: Ankara-London Flight Afternoon: Transfer to the Hotel Evening: Dinner (Hazev Restaurant) + London City Center Walking Tour

Morning: Breakfast + English Lesson Afternoon: Lunch (Hazev Restaurant) + Tour (London Eye, Tower Bridge, London Bridge) Evening: Dinner (Tas Pide Restaurant)

### DAY 3

**Morning:** Breakfast + English Lesson **Afternoon:** Lunch (Hazev Restaurant) + Tour (Westminster Abbey, Buckingham Palace) **Evening:** Dinner (Tas Pide Restaurant)

Morning: Breakfast + English Lesson Afternoon: Lunch (Hazev Restaurant) + Tour (Greenwich Maritime Museum, Queen's House) Evening: Dinner (Hazev Restaurant)